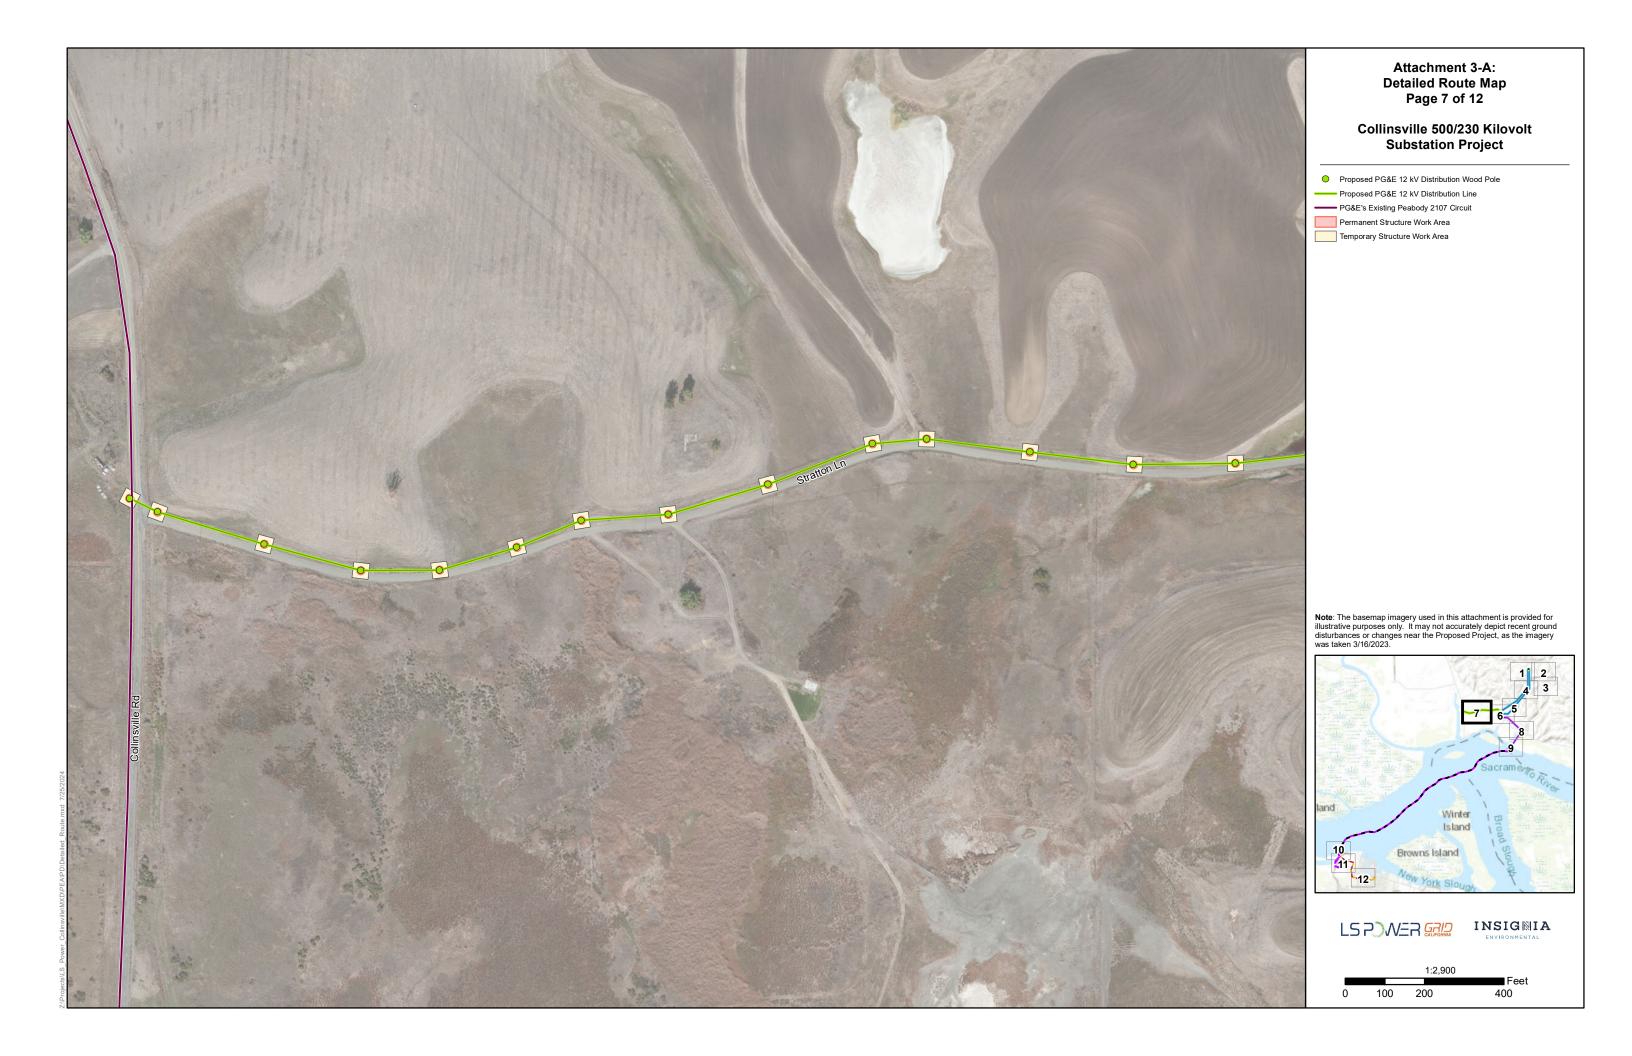

00/230 Kilovolt Substation Project

O Proposed PG&E 500 kV Lattice Steel Tower ---- Temporary Access Road Exisiting Road ----- Proposed PG&E 500 kV Overhead Interconnection Proposed PG&E 500 kV Overhea Proposed PG&E 500 kV ROW Fire Break Substation Fence Line Extent of Grading (Permanent) Permanent Structure Work Area Collinsville Substation Site (Temporary)
Pulling Site Staging Area Substation Driveway Temporary Structure Work Area Note: The basemap imagery used in this attachment is provided for illustrative purposes only. It may not accurately depict recent ground disturbances or changes near the Proposed Project, as the imagery was taken 3/16/2023. 1 2 3 5 acrame land Winter Island 10 Browns Island \$117 -12-Ow York SI INSIGNIA LS P NER GRID ENVIRONMENTAL 1:2,400 Feet 200 0 100 400









## Attachment 3-A: Detailed Route Map Page 9 of 12

# Collinsville 500/230 Kilovolt Substation Project