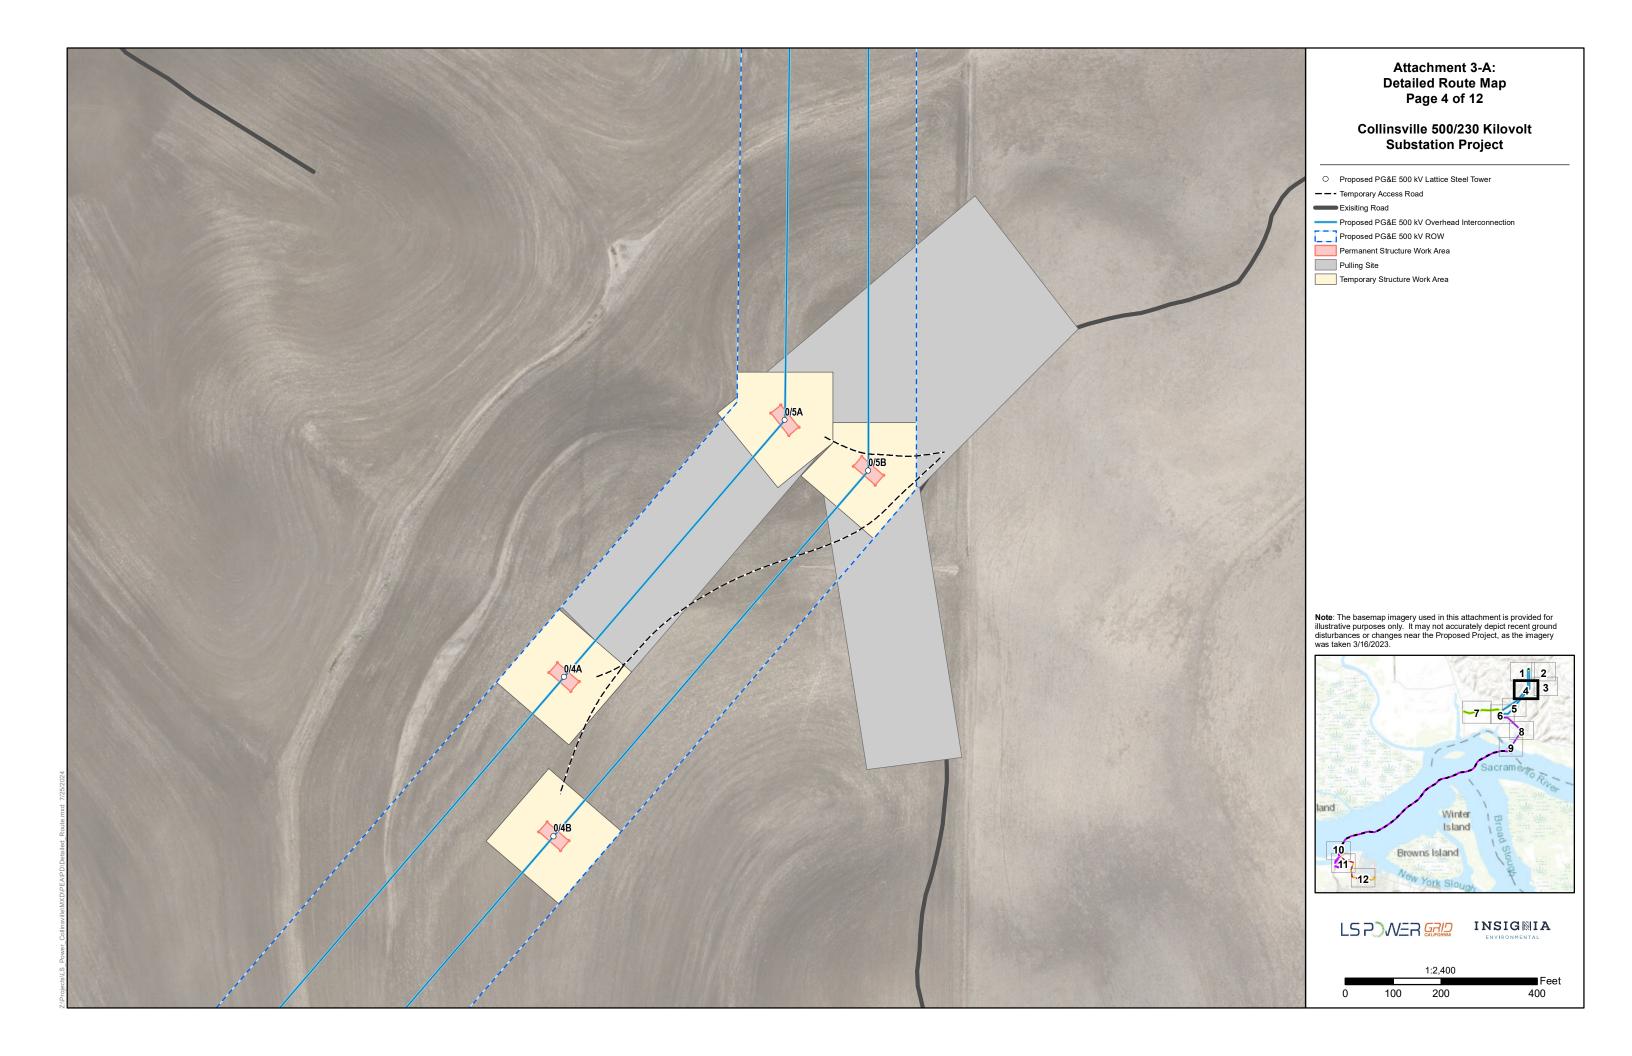

ATTACHMENT 3-A: DETAILED ROUTE MAP













### Attachment 3-A: Detailed Route Map Page 5 of 12

## Collinsville 500/230 Kilovolt Substation Project

O Proposed PG&E 500 kV Lattice Steel Tower ---- Temporary Access Road Exisiting Road ----- Proposed PG&E 500 kV Overhead Interconnection Proposed PG&E 500 kV Overhea Proposed PG&E 500 kV ROW Fire Break Substation Fence Line Extent of Grading (Permanent) Permanent Structure Work Area Collinsville Substation Site (Temporary)
Pulling Site Staging Area Substation Driveway Temporary Structure Work Area Note: The basemap imagery used in this attachment is provided for illustrative purposes only. It may not accurately depict recent ground disturbances or changes near the Proposed Project, as the imagery was taken 3/16/2023. 1 2 3 5 acrame land Winter Island 10 Browns Island \$117 -12-Ow Y