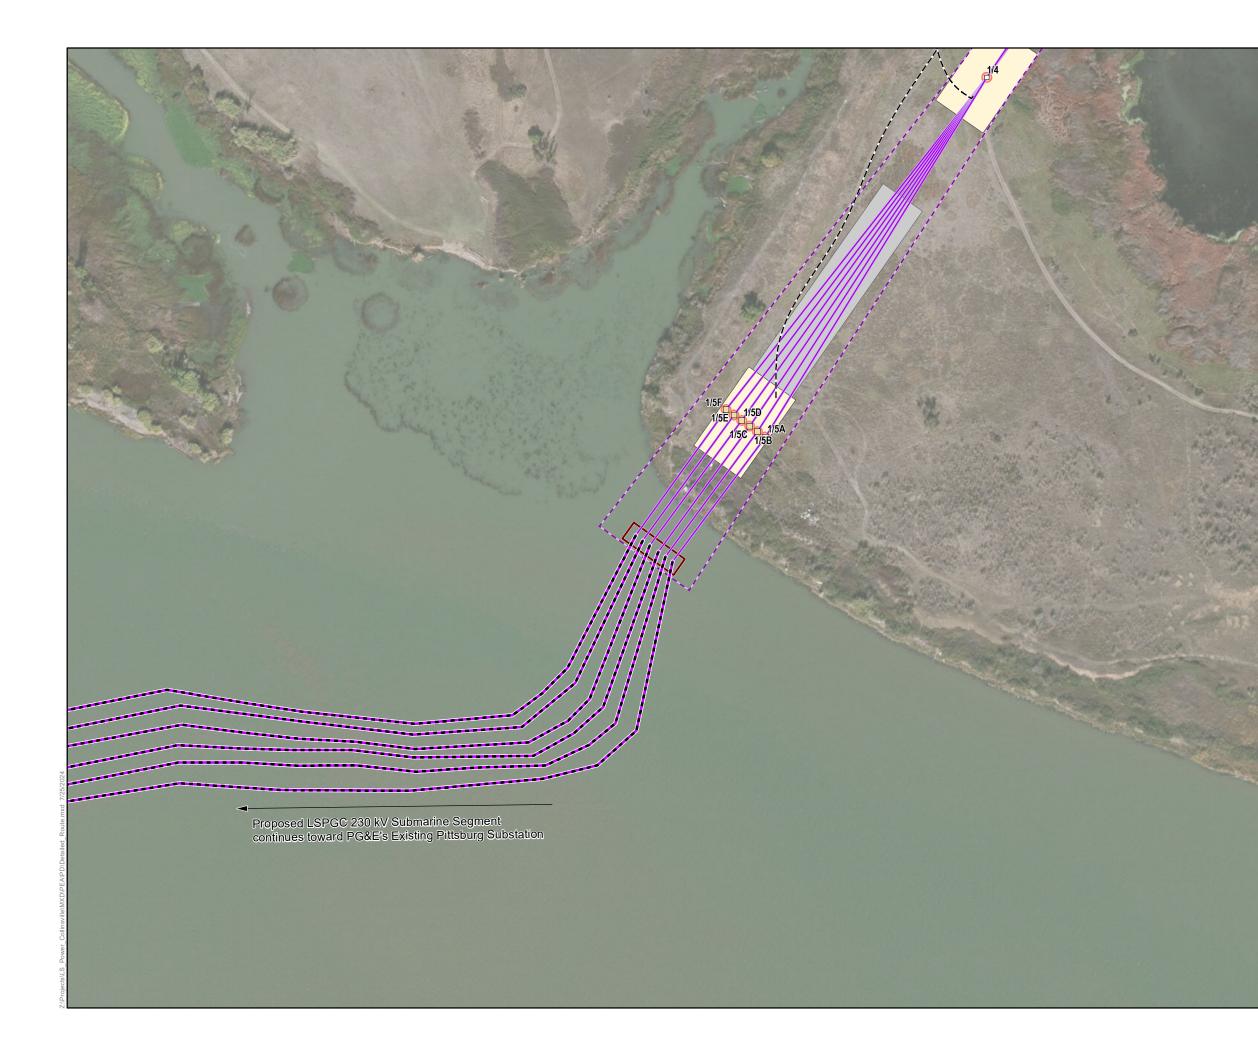

## Attachment 3-A: Detailed Route Map Page 9 of 12

# Collinsville 500/230 Kilovolt Substation Project