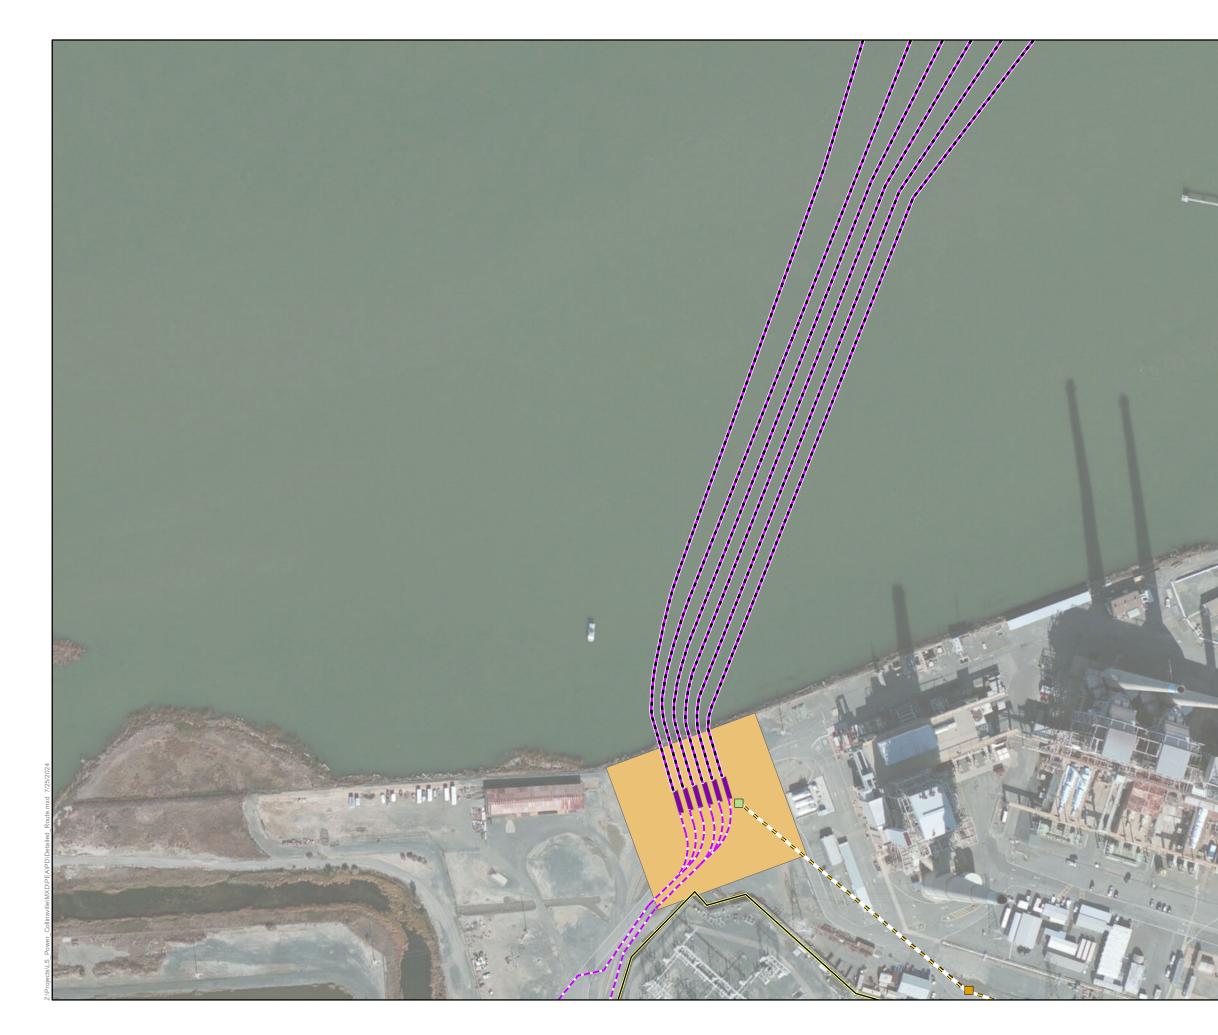

## Attachment 3-A: Detailed Route Map Page 9 of 12

# Collinsville 500/230 Kilovolt Substation Project