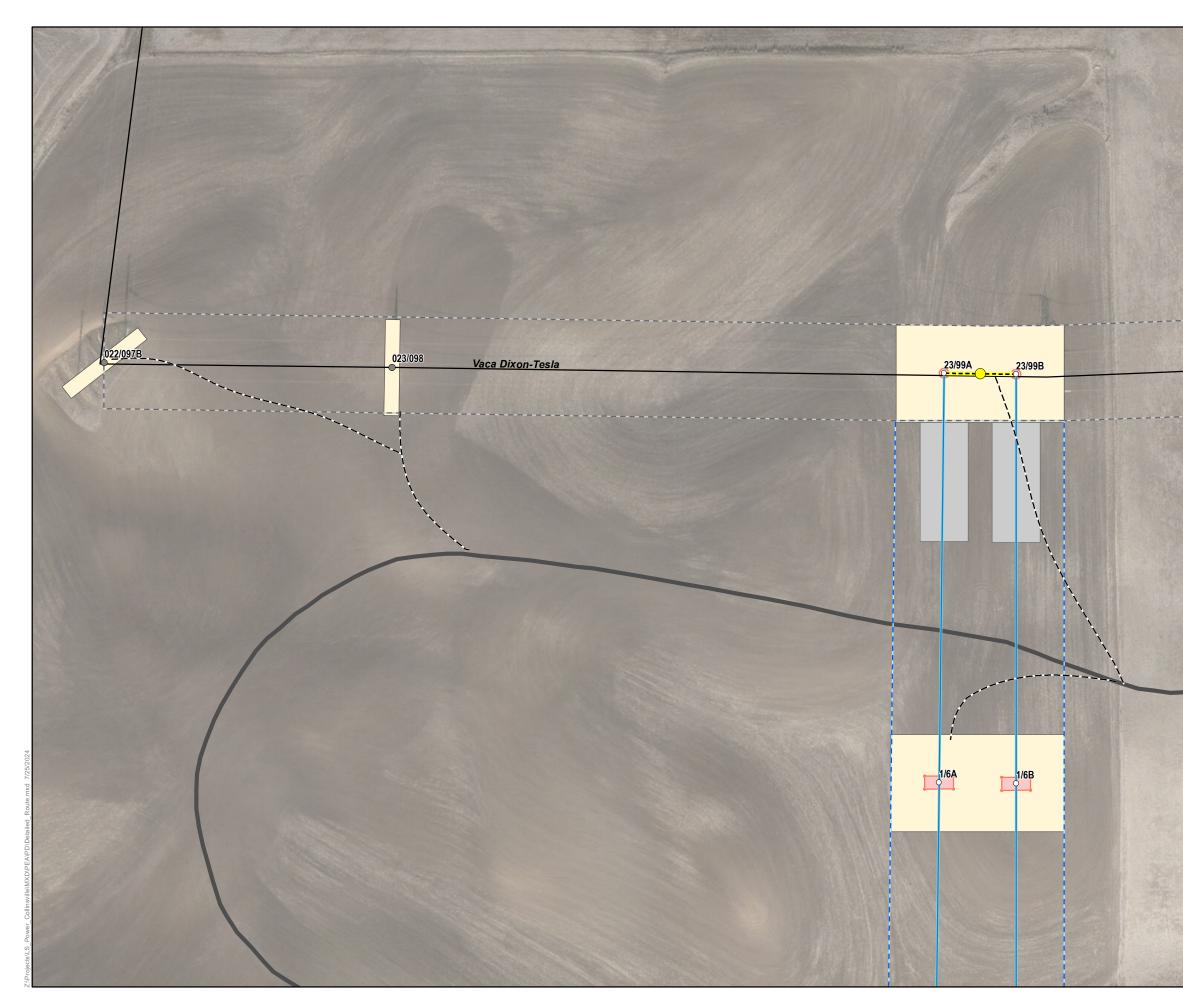

ATTACHMENT 3-A: DETAILED ROUTE MAP

### Attachment 3-A: Detailed Route Map Page 5 of 12

## Collinsville 500/230 Kilovolt Substation Project

O Proposed PG&E 500 kV Lattice Steel Tower ---- Temporary Access Road Exisiting Road ----- Proposed PG&E 500 kV Overhead Interconnection Proposed PG&E 500 kV Overhea Proposed PG&E 500 kV ROW Fire Break Substation Fence Line Extent of Grading (Permanent) Permanent Structure Work Area Collinsville Substation Site (Temporary)
Pulling Site Staging Area Substation Driveway Temporary Structure Work Area Note: The basemap imagery used in this attachment is provided for illustrative purposes only. It may not accurately depict recent ground disturbances or changes near the Proposed Project, as the imagery was taken 3/16/2023. 1 2 3 5 acrame land Winter Island 10 Browns Island \$117 -12-Ow York SI INSIGNIA LS P NER GRID ENVIRONMENTAL 1:2,400 Feet 200 0 100 400