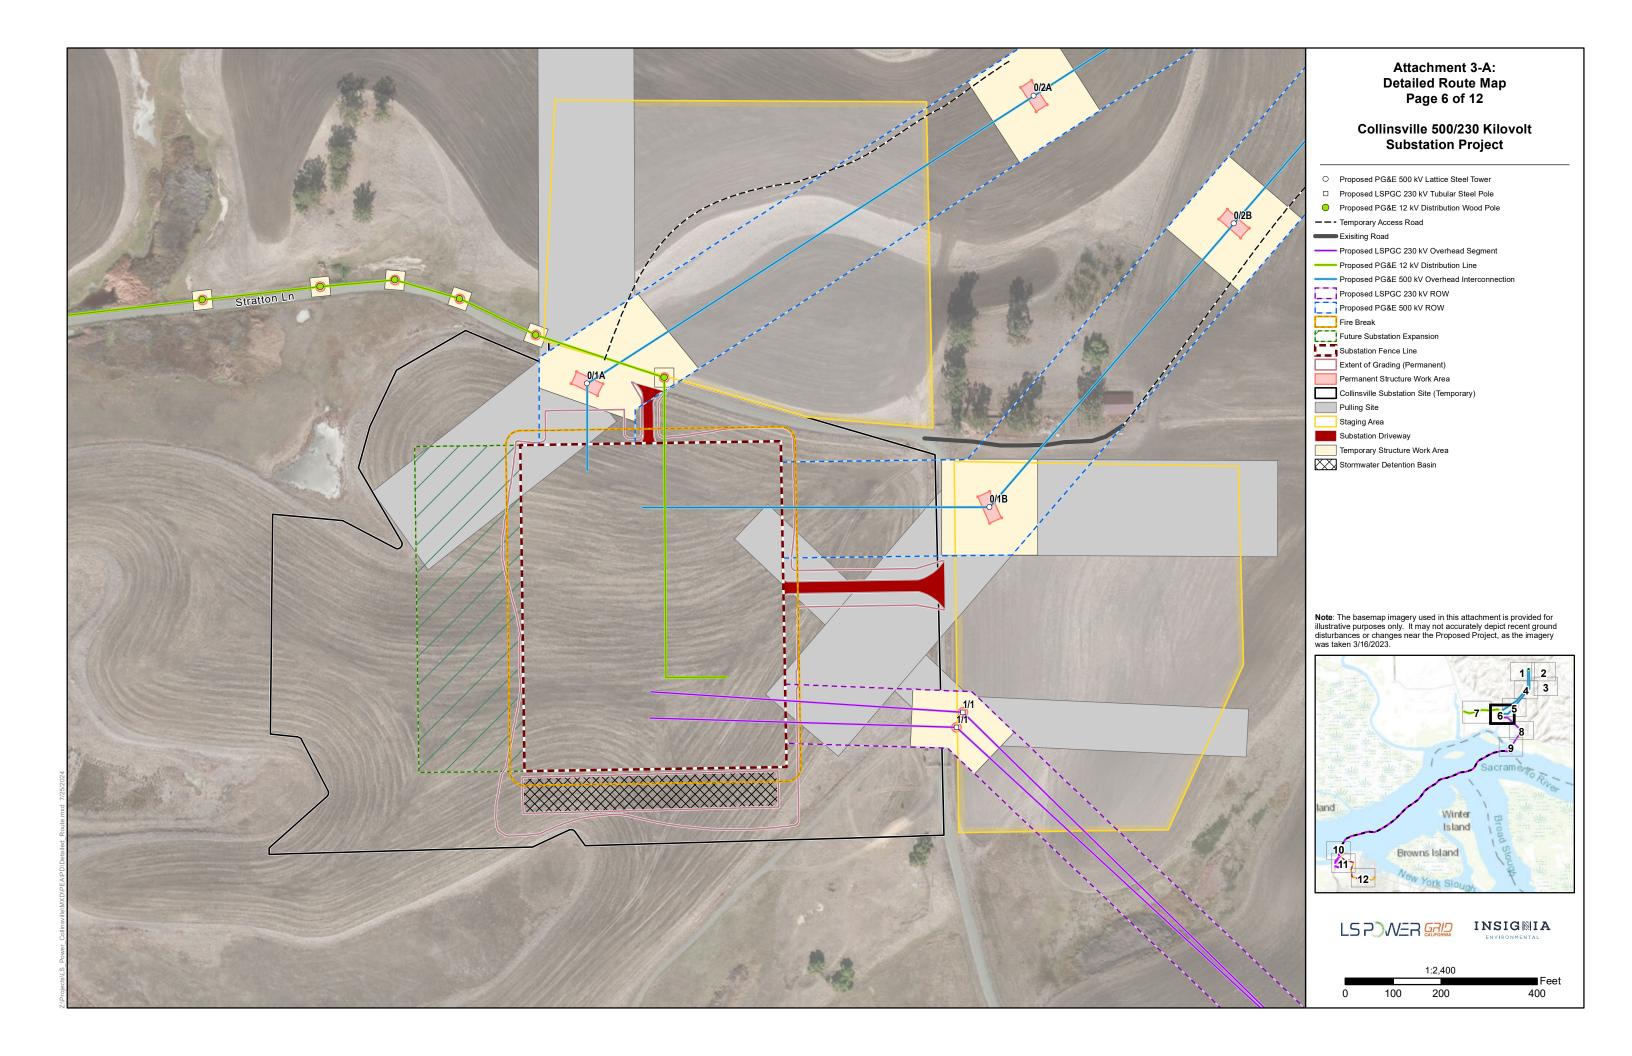

500/230 Kilovolt Substation Project

O Proposed PG&E 500 kV Lattice Steel Tower ---- Temporary Access Road Exisiting Road ----- Proposed PG&E 500 kV Overhead Interconnection Proposed PG&E 500 kV Overhea Proposed PG&E 500 kV ROW Fire Break Substation Fence Line Extent of Grading (Permanent) Permanent Structure Work Area Collinsville Substation Site (Temporary)
Pulling Site Staging Area Substation Driveway Temporary Structure Work Area Note: The basemap imagery used in this attachment is provided for illustrative purposes only. It may not accurately depict recent ground disturbances or changes near the Proposed Project, as the imagery was taken 3/16/2023. 1 2 3 5 acrame land Winter Island 10 Browns Island \$117 -12-Ow York SI INSIGNIA LS P NER GRID ENVIRONMENTAL 1:2,400 Feet 200 0 100 400









## Attachment 3-A: Detailed Route Map Page 9 of 12

# Collinsville 500/230 Kilovolt Substation Project