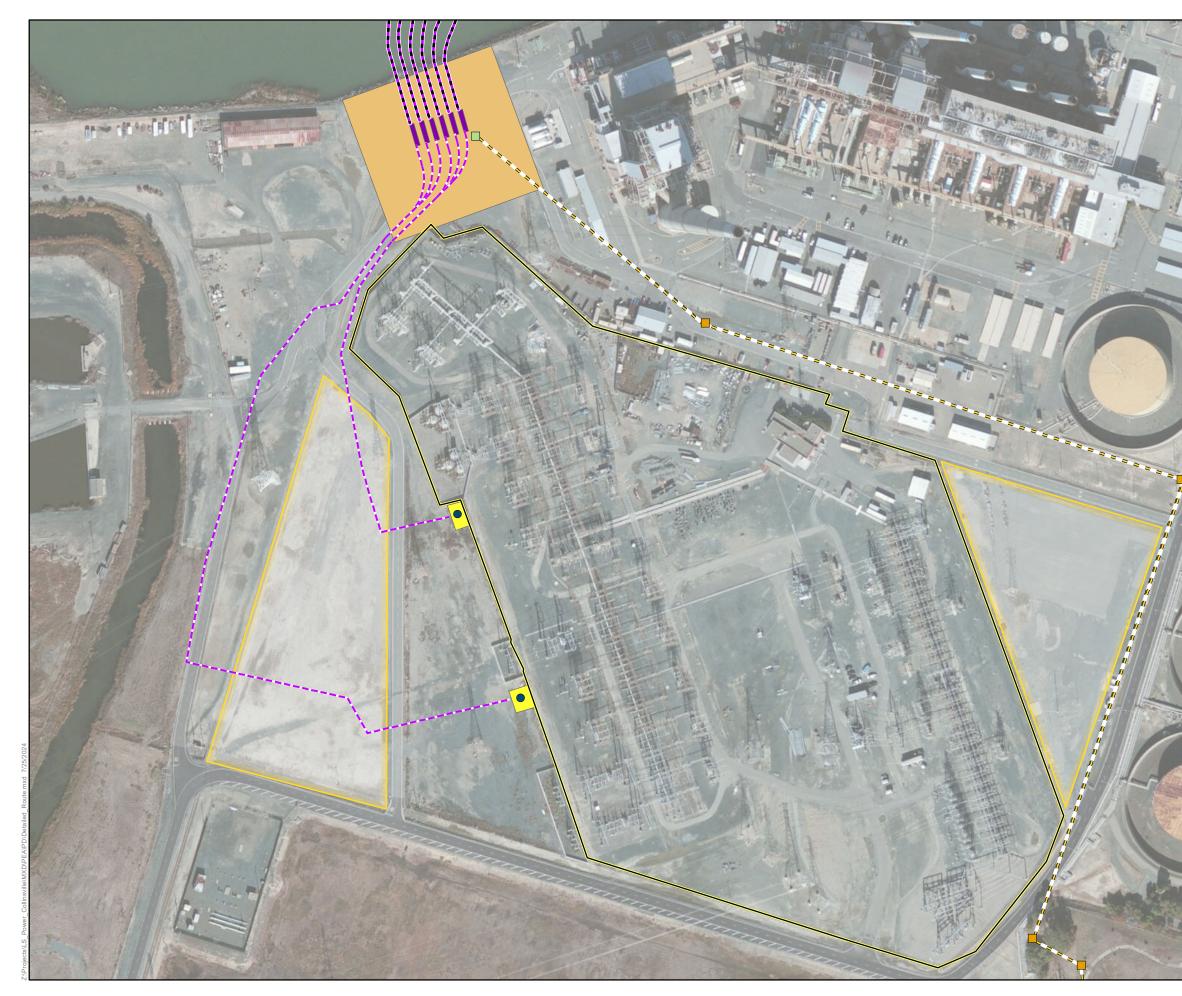

----- Proposed PG&E 500 kV Overhead Interconnection Proposed PG&E 500 kV Overhea Proposed PG&E 500 kV ROW Fire Break Substation Fence Line Extent of Grading (Permanent) Permanent Structure Work Area Collinsville Substation Site (Temporary)
Pulling Site Staging Area Substation Driveway Temporary Structure Work Area Note: The basemap imagery used in this attachment is provided for illustrative purposes only. It may not accurately depict recent ground disturbances or changes near the Proposed Project, as the imagery was taken 3/16/2023. 1 2 3 5 acrame land Winter Island 10 Browns Island \$117 -12-Ow York SI INSIGNIA LS P NER GRID ENVIRONMENTAL 1:2,400 Feet 200 0 100 400









## Attachment 3-A: Detailed Route Map Page 9 of 12

# Collinsville 500/230 Kilovolt Substation Project