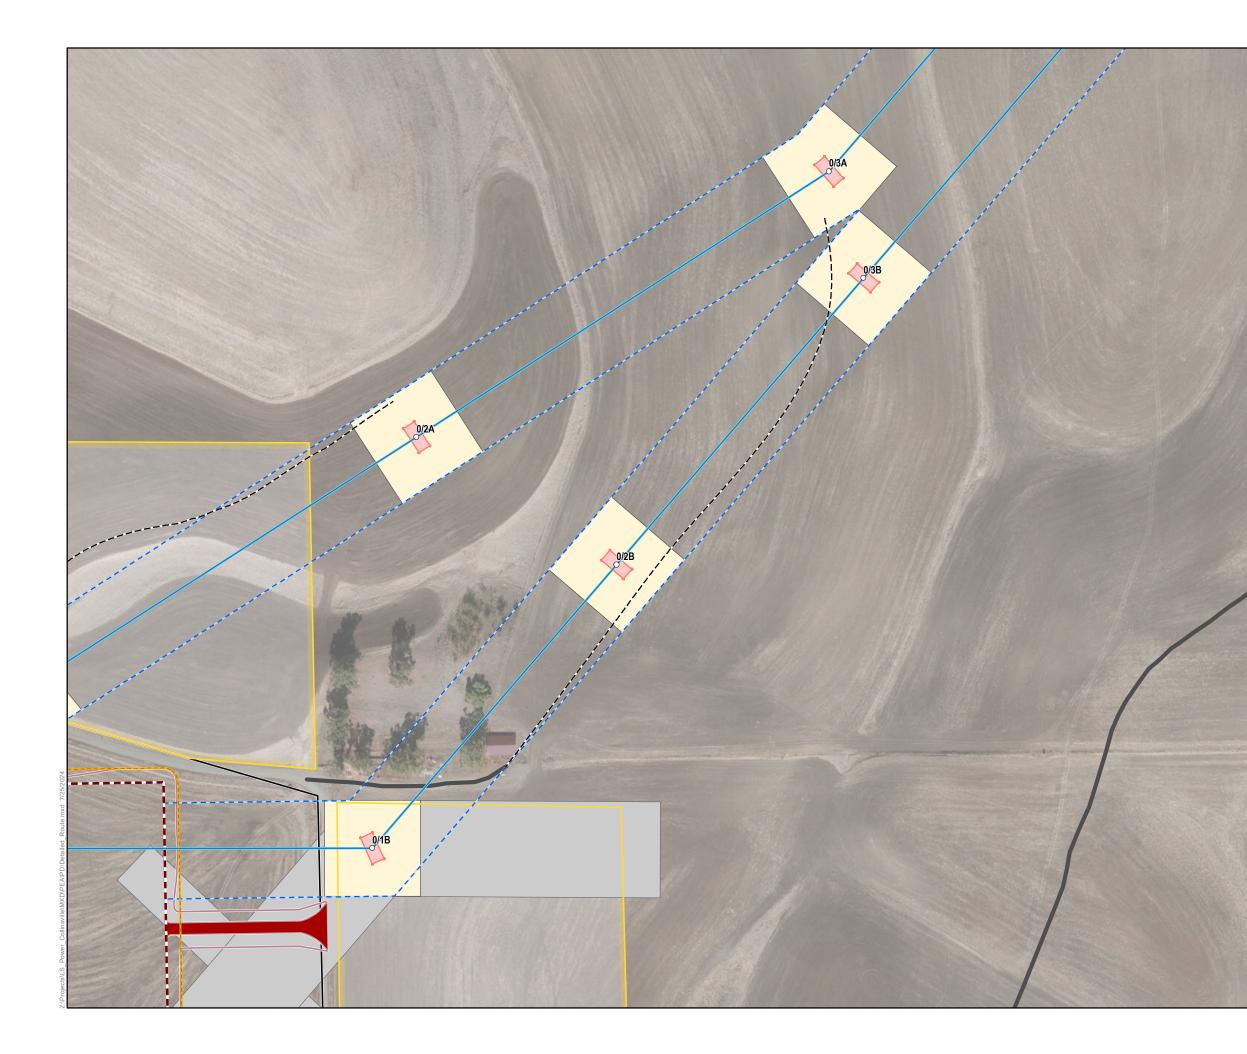

ATTACHMENT 3-A: DETAILED ROUTE MAP













### Attachment 3-A: Detailed Route Map Page 5 of 12

## Collinsville 500/230 Kilovolt Substation Project

O Proposed PG&E 500 kV Lattice Steel Tower ---- Temporary Access Road Exisiting Road ----- Proposed PG&E 500 kV Overhead Interconnection Proposed PG&E 500 kV Overhea Proposed PG&E 500 kV ROW Fire Break Substation Fence Line Extent of Grading (Permanent) Permanent Structure Work Area Collinsville Substation Site (Temporary)
Pulling Site Staging Area Substation Driveway Temporary Structure Work Area Note: The basemap imagery used in this attachment is provided for illustrative purposes only. It may not accurately depict recent ground disturbances or changes near the Proposed Project, as the imagery was taken 3/16/2023. 1 2 3 5 acrame land Winter Island 10 Browns Island \$117 -12-Ow Yor