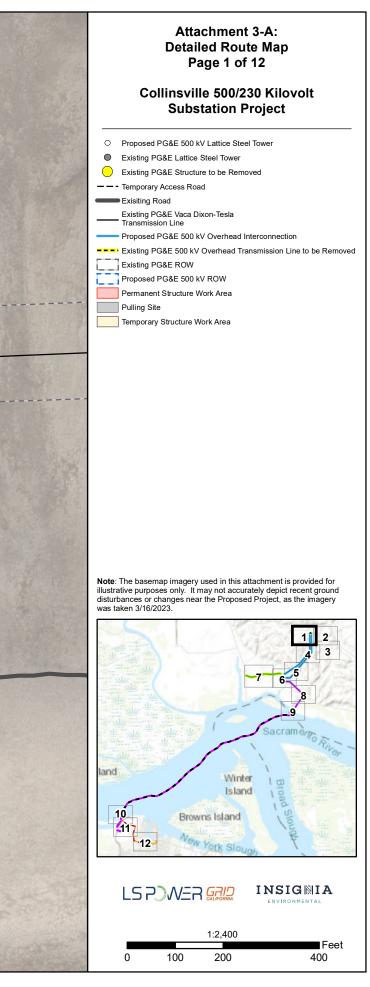

ATTACHMENT 3-A: DETAILED ROUTE MAP













### Attachment 3-A: Detailed Route Map Page 5 of 12

## Collinsville 500/230 Kilovolt Substation Project

O Proposed PG&E 500 kV Lattice Steel Tower ---- Temporary Access Road Exisiting Road ----- Proposed PG&E 500 kV Overhead Interconnection Proposed PG&E 500 kV Overhea Proposed PG&E 500 kV ROW Fire Break Substation Fence Line Extent of Grading (Permanent) Permanent Structure Work Area Collinsville Substation Site (Temporary)
Pulling Site Staging Area Substation Driveway Temporary Structure Work Area Note: The basemap imagery used in this attachment is provided for illustrative purposes only. It may not accurately depict recent ground disturbances or changes near the Proposed Project, as the imagery was taken 3/16/2023. 1 2 3 5 acrame land Winter Island 10 Browns Island \$117 -1