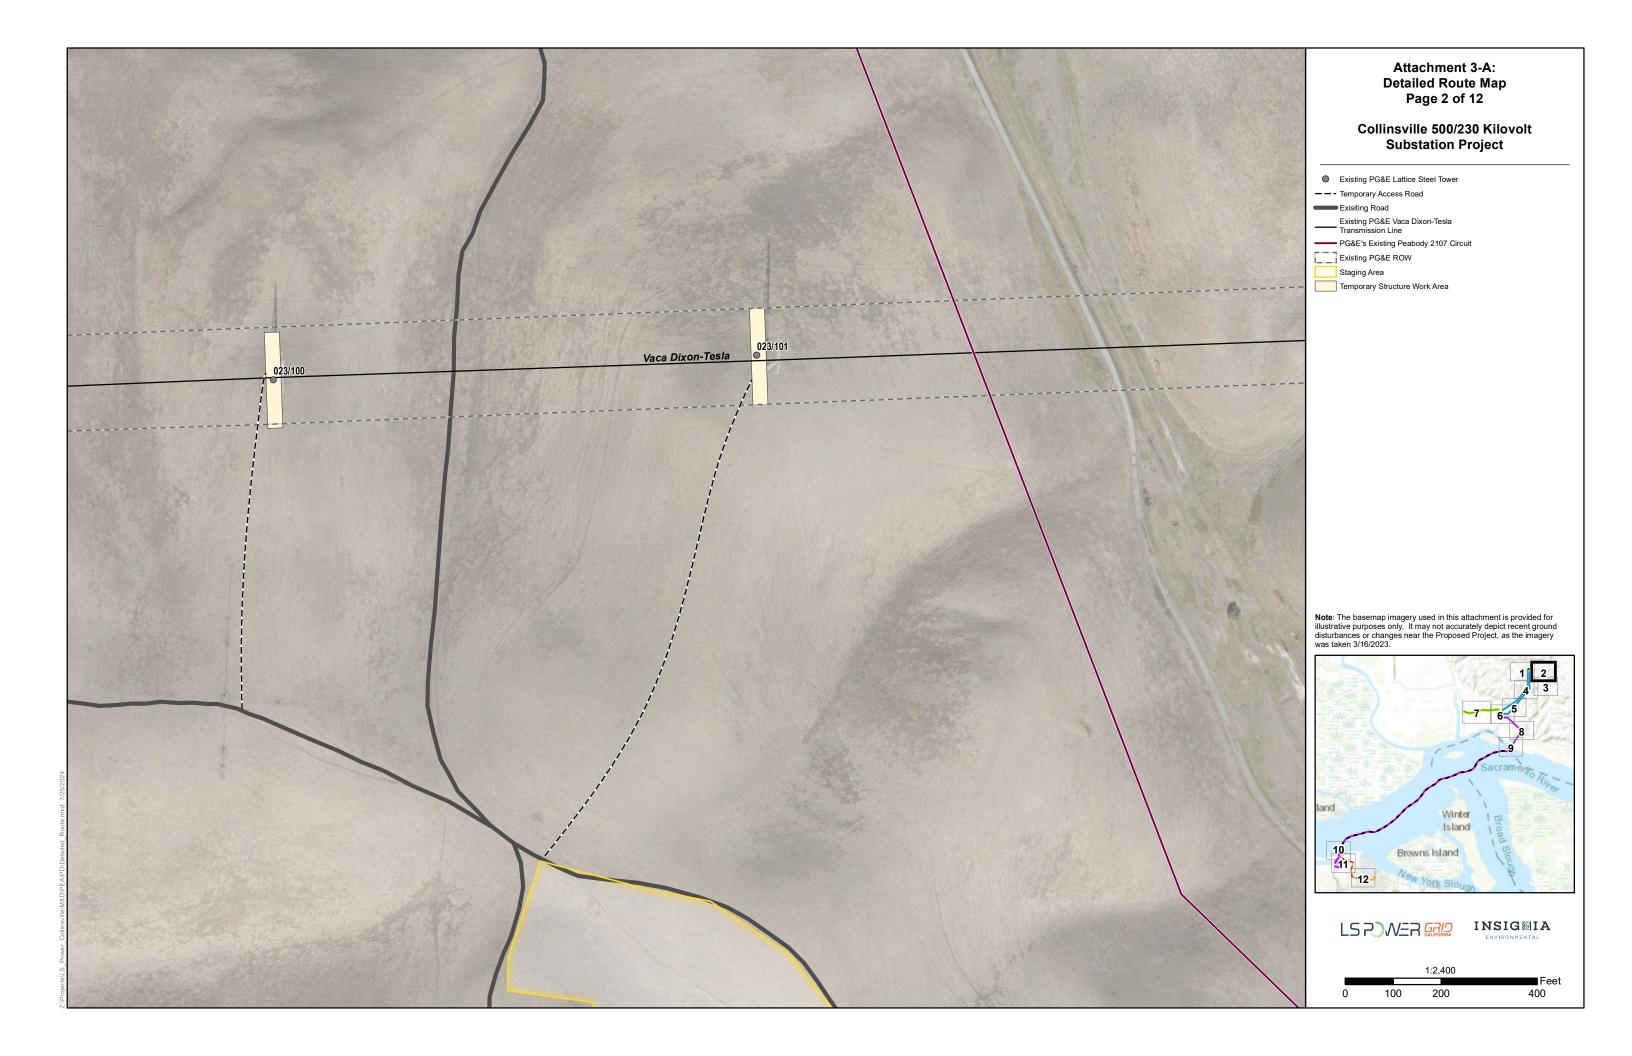

ATTACHMENT 3-A: DETAILED ROUTE MAP













### Attachment 3-A: Detailed Route Map Page 5 of 12

## Collinsville 500/230 Kilovolt Substation Project

O Proposed PG&E 500 kV Lattice Steel Tower ---- Temporary Access Road Exisiting Road ----- Proposed PG&E 500 kV Overhead Interconnection Proposed PG&E 500 kV Overhea Proposed PG&E 500 kV ROW Fire Break Substation Fence Line Extent of Grading (Permanent) Permanent Structure Work Area Collinsville Substation Site (Temporary)
Pulling Site Staging Area Substation Driveway Temporary Structure Work Area Note: The basemap imagery used in this attachment is provided for illustrative purposes only. It may not accurately depict recent ground disturbances or changes near the Proposed Project, as the imagery was taken 3/16/2023. 1 2 3 5 acrame land Winter Island 10 Browns Island \$117 -12-